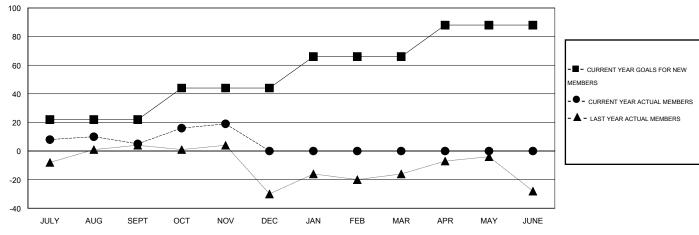

### GOALS AND ACTUAL MEMBERS CUMULATIVE

| DROPPED CLUBS: 0  DROPPED MEMBERS |      | 27 CLUBS OF 59 ADDED 1 OR MORE NEW MEMBERS | GENDER DISTRIB  MALE  FEMALE          | UTION<br>821 (54.92%)<br>674 (45.08%) |            |
|-----------------------------------|------|--------------------------------------------|---------------------------------------|---------------------------------------|------------|
| DECEASED CLUB CANCELLED           | 11 0 | CLICK HERE FOR HEALTH ASSESSMENT DATA      | FAMILY UNIT MEMBERS HEAD OF HOUSEHOLD |                                       | 446<br>214 |
| OTHER TOTAL                       | 72   |                                            | NON-HEAD OF HOUSEHO                   | 232                                   |            |